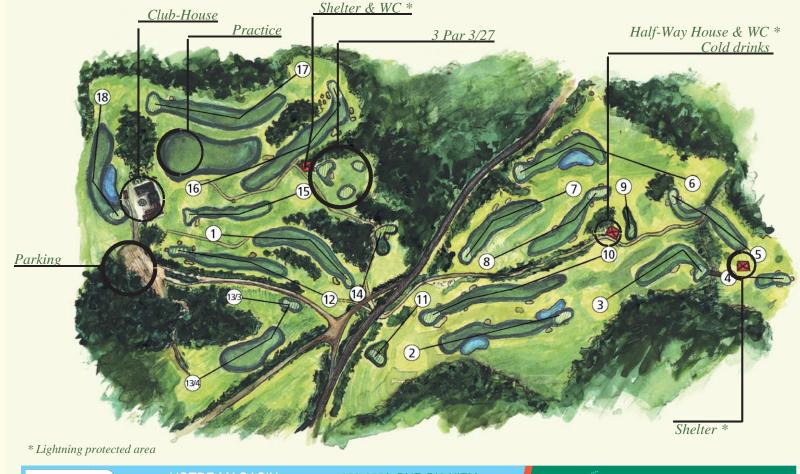

## Local Rules •

4

36

72

4

Hole 1 - internal boundary between hole 1 and 12. Path alongside teeing area hole 14 and sleepers are i.o.. Dropping zone in use.

Hole 2 - entire right side is o.b.. Hole 3 - entire right side is o.b. Bridge towards hole 4 is in Penalty Area. Part of bridge next to green not in Penalty Area, sleepers in the ground and concrete lawn grid are immovable obstructions and relief may be taken

Hole 4 - right and left sides and area to rear of green are o.b.. Shelter is i.o..

Hole 5 - entire right side is o.b. Bridge is in Penalty Area. Bell support is i.o.

Hole 6 - Bridge near back tee box is in Penalty Area. Hole 7 - entire right side bordering public road and rear of green are o.b.

Hole 8 - grass nursery is G.U.R..Relief MUST be taken. Dropping zone in use.

Hole 11 - right and left side, as well as rear of green are o.b.. Stone wall behind teeing area of hole 2 is i.o. Hole 12 - entire left side is o.b.. White stakes between hole

12 and hole 1 are i.o. and may not be moved. Right side, from gravel path to rear of green is o.b.. Starter house is i.o. Net left of green is in bounds and i.o.. Dropping zone in use. Hole 13 (played as par 3) - entire left side bordering public road is o.b. A ball coming to rest on general area of hole 12 is o.b..

Hole 13 (played as par 4) - entire right side and rear of green are o.b.. A ball coming to rest on general area of hole 12 is o.b..

Hole14 - entire right side and rear of green are o.b.. Gates are part of fence and may not be moved. If ball comes to rest on path, relief may be taken under 16.1b.

Hole 15 - left side, from gravel path to rear of green is o.b.. Wall behind green is o.b..

Hole 16 - construction next to par 3 course and landscaped area surrounding it are in GUR. Area to rear of green is o.b..

Hole 17 - entire right side is o.b.. Bell support near driving range is i.o..

Hole 18 - left side, entire right side and area to rear of green are o.b. Artificially surfaced path to right of general area is i.o. Wall and path to left of green are o.b. Flagpole and floodlights are i.o. Net behind green, and sleepers to rear of green are in bounds and are i.o., Dropping zone in